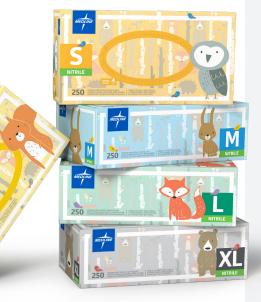

## **Ordering Information**

| Item No. | Size    | Design   | Pkg.            |
|----------|---------|----------|-----------------|
| PEDS310  | X-Small | Squirrel | 250 bx/2,500 cs |
| PEDS311  | Small   | Owl      | 250 bx/2,500 cs |
| PEDS312  | Medium  | Rabbit   | 250 bx/2,500 cs |
| PEDS313  | Large   | Fox      | 250 bx/2,500 cs |
| PEDS314  | X-Large | Bear     | 230 bx/2,300 cs |