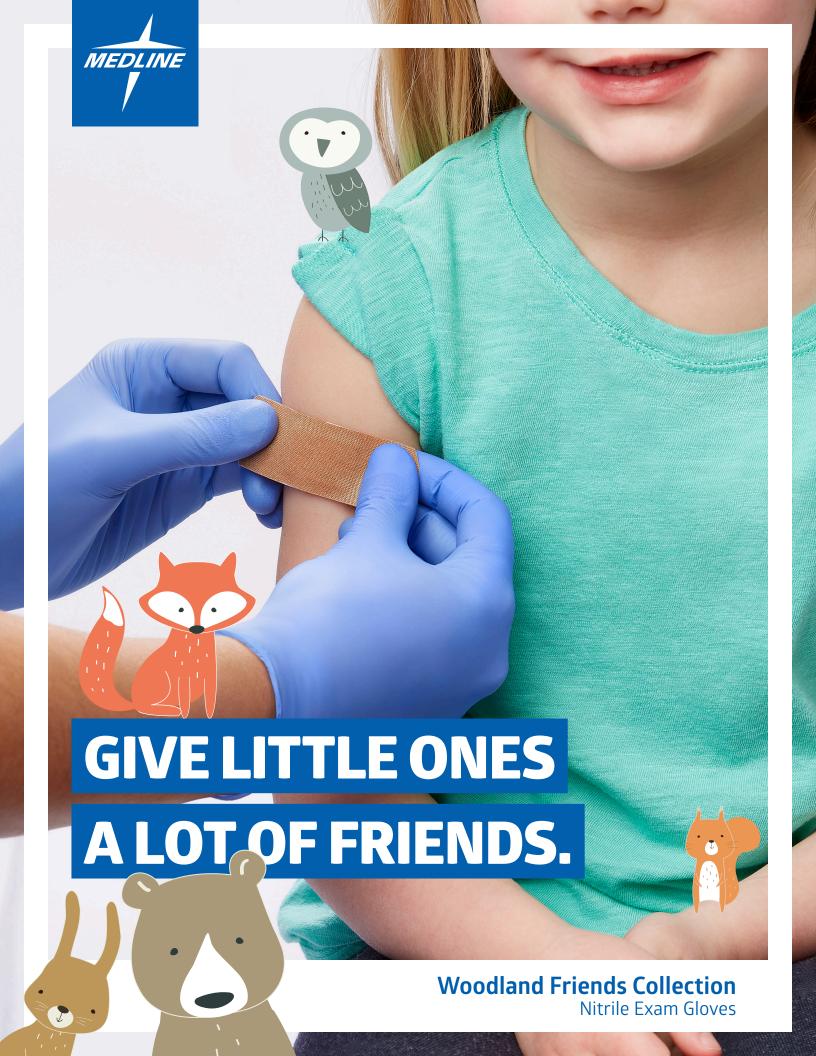

A touch of comfort for your young patients.

A friendly, furry face can do wonders for sick kids. Our Woodland Friends take your pediatric patients on an adventure where they feel brave, comfortable and carefree—so they can just be kids.

## Care that counts.

Our kid-friendly Woodland Friends nitrile exam gloves not only bring comfort in a soft wash of blue, they're gloves you can depend on—for the smallest patients who depend on you.

- » Excellent tactile sensitivity and barrier protection
- » Textured fingertips for enhanced grip
- » Tested for use with chemo therapy drugs\*
- » SmartGuard® film helps dispense gloves one at a time
- » Color-coded sizing helps quickly identify the right fit